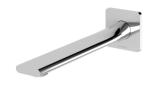

# **TEEL**

# TEEL WALL BASIN OUTLET 200MM









#### **AVAILABLE IN**









118-7610-00 Chrome

118-7610-40

Brushed Nickel Brushed Carbon Matte Black

## **INFORMATION**

Temperature Rating 1 - 75°C

Pressure Rating 150 - 500kPa





## MAINTENANCE AND CARE:

- All surfaces should be cleaned with mild liquid detergent or soap and water.
- Do not use cream cleaners or citrus based cleaning products, as they are abrasive.
- Use of unsuitable cleaning agents may damage the surface.
- Any damage caused in this way will not be covered by warranty.

Please visit https://www.phoenixtapware.com.au/warranty to view the full warranty



While we aim to ensure the specifications shown are correct at time of printing, Phoenix Tapware reserves the right to make modifications without prior notice. Always use the physical product measurement