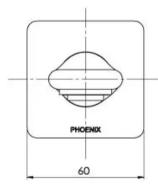

#### **AVAILABLE IN**

118-7610-00 Chrome

118-7610-40

Brushed Nickel Brushed Carbon Matte Black