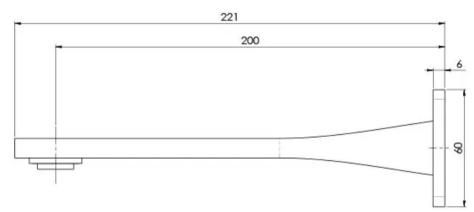

# TEEL WALL BASIN OUTLET 200MM

Please visit https://www.phoenixtapware.com.au/warranty to view the full warranty

While we aim to ensure the specifications shown are correct at time of printing, Phoenix Tapware reserves the right to make modifications without prior notice. Always use the physical product measurements for mark-ups and roughing-in as the line drawing shown may differ from the actual product over time. All measurements are shown in millimetres. Colours may vary from image shown.