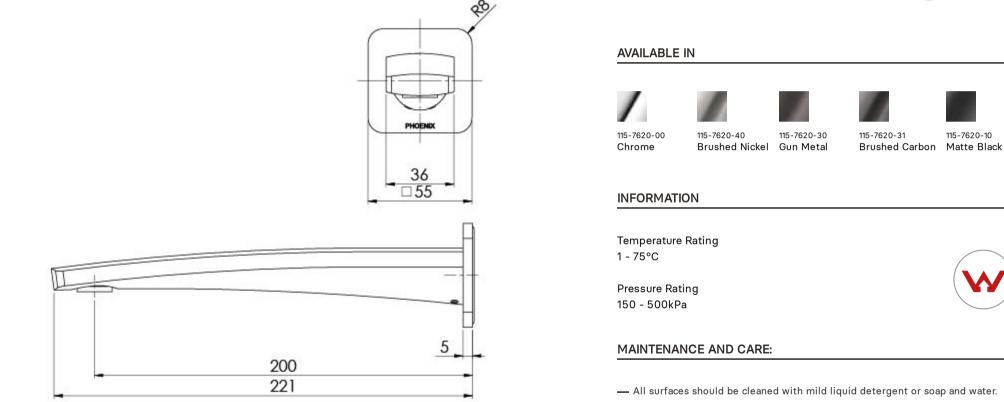

## **MEKKO** MEKKO WALL BATH OUTLET 200MM

**PHOENIX** 

115-7620-10

- Do not use cream cleaners or citrus based cleaning products, as they are abrasive.
- Use of unsuitable cleaning agents may damage the surface.
- Any damage caused in this way will not be covered by warranty.

Please visit https://www.phoenixtapware.com.au/warranty to view the full warranty

While we aim to ensure the specifications shown are correct at time of printing, Phoenix Tapware reserves the right to make modifications without prior notice. Always use the physical product measurements for mark-ups and roughing-in as the line drawing shown may differ from the actual product over time. All measurements are shown in millimetres. Colours may vary from image shown.