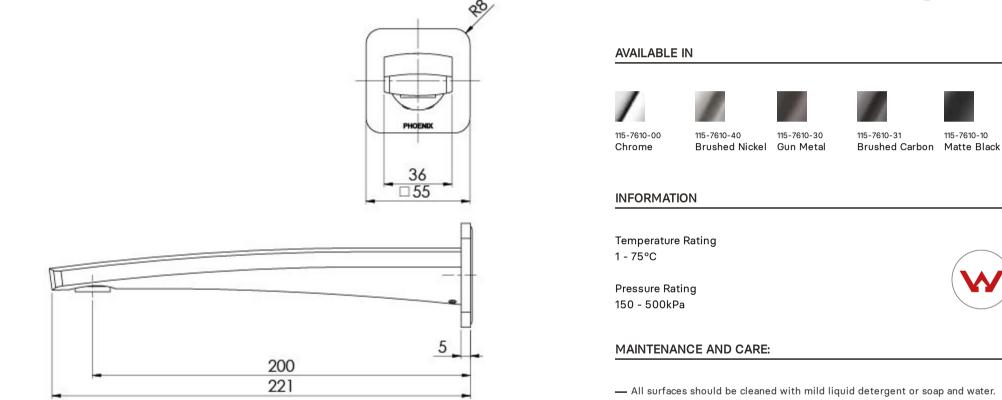

## **MEKKO** MEKKO WALL BASIN OUTLET 200MM

115-7610-10

- Do not use cream cleaners or citrus based cleaning products, as they are abrasive.
- Use of unsuitable cleaning agents may damage the surface.
- Any damage caused in this way will not be covered by warranty.

Please visit https://www.phoenixtapware.com.au/warranty to view the full warranty

While we aim to ensure the specifications shown are correct at time of printing, Phoenix Tapware reserves the right to make modifications without prior notice. Always use the physical product measurements for mark-ups and roughing-in as the line drawing shown may differ from the actual product over time. All measurements are shown in millimetres. Colours may vary from image shown.