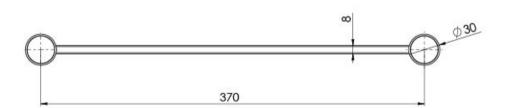

## **VIVID SLIMLINE**

VIVID SLIMLINE METAL SHELF









## **AVAILABLE IN**











Chrome

111-8600-40 Brushed Nickel Brushed Carbon Matte Black

111-8600-31

111-8600-10

111-8600-12 Brushed Gold

## **INFORMATION**



## **MAINTENANCE AND CARE:**

- All surfaces should be cleaned with mild liquid detergent or soap and water.
- Do not use cream cleaners or citrus based cleaning products, as they are abrasive.
- Use of unsuitable cleaning agents may damage the surface.
- Any damage caused in this way will not be covered by warranty.

Please visit https://www.phoenixtapware.com.au/warranty to view the full warranty



While we aim to ensure the specifications shown are correct at time of printing, Phoenix Tapware reserves the right to make modifications without prior notice. Always use the physical product measurements for mark-ups and rou