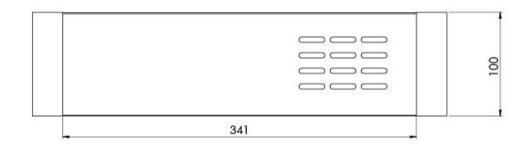

## **VIVID SLIMLINE**

VIVID SLIMLINE METAL SHELF









## **AVAILABLE IN**











Chrome

111-8600-40 Brushed Nickel Brushed Carbon Matte Black

111-8600-31

111-8600-10

111-8600-12 Brushed Gold

## **INFORMATION**



## **MAINTENANCE AND CARE:**

- All surfaces should be cleaned with mild liquid detergent or soap and water.
- Do not use cream cleaners or citrus based cleaning products, as they are abrasive.
- Use of unsuitable cleaning agents may damage the surface.
- Any damage caused in this way will not be covered by warranty.

Please visit https://www.phoenixtapware.com.au/warranty to view the full warranty



While we aim to ensure the specifications shown are correct at time of printing, Phoenix Tapware reserves the right to make modifications without prior notice. Always use the physical product measurements for mark-ups and r