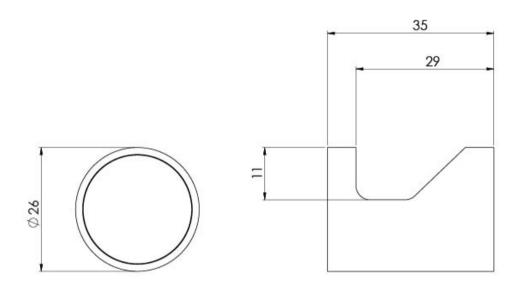

## **VIVID SLIMLINE**

VIVID SLIMLINE ROBE HOOK







## **AVAILABLE IN**











111-8400-00 Chrome

111-8400-40

111-8400-31 Brushed Nickel Brushed Carbon Matte Black

111-8400-10

Brushed Gold

## **INFORMATION**



## MAINTENANCE AND CARE:

- All surfaces should be cleaned with mild liquid detergent or soap and water.
- Do not use cream cleaners or citrus based cleaning products, as they are abrasive.
- Use of unsuitable cleaning agents may damage the surface.
- Any damage caused in this way will not be covered by warranty.

Please visit https://www.phoenixtapware.com.au/warranty to view the full warranty



While we aim to ensure the specifications shown are correct at time of printing, Phoenix Tapware reserves the right to make modifications without prior notice. Always use the physical product measurements for mark-ups and roughin