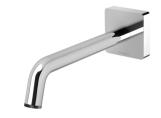

SPECIFICATIONS



## AVAILABLE IN



Matte Black

108-7620-00 Chrome

108-7620-72 Matte Black / Brushed Rose Gold

## INFORMATION

Temperature Rating 1 - 75°C

Pressure Rating 150 - 500kPa



## MAINTENANCE AND CARE:

- All surfaces should be cleaned with mild liquid detergent or soap and water.

- Do not use cream cleaners or citrus based cleaning products, as they are abrasive.
- Use of unsuitable cleaning agents may damage the surface.
- Any damage caused in this way will not be covered by warranty.

Please visit https://www.phoenixtapware.com.au/warranty to view the full warranty

While we aim to ensure the specifications shown are correct at time of printing, Phoenix Tapware reserves the right to make modifications without prior notice. Always use the physical product measurements for mark-ups and ro