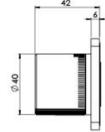

## INFORMATION

Chrome

Temperature Rating 1 - 75°C

Pressure Rating 150 - 500kPa