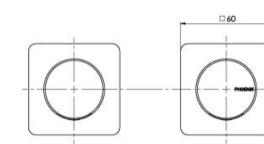

108-0670-10

Chrome / Matte Black Matte Black

108-0670-72 Matte Black / Brushed Rose Gold

## INFORMATION

Chrome

Temperature Rating 1 - 75°C

Pressure Rating 150 - 500kPa