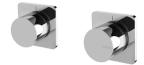

## INFORMATION

Chrome

Temperature Rating 1 - 75°C

Pressure Rating 150 - 500kPa