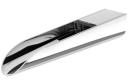

# **NARA**

## NARA WALL BATH OUTLET 185MM

42

46





### **AVAILABLE IN**



Chrome

### **INFORMATION**

Temperature Rating 1 - 75°C

Pressure Rating 150 - 500kPa





#### MAINTENANCE AND CARE:

- All surfaces should be cleaned with mild liquid detergent or soap and water.
- Do not use cream cleaners or citrus based cleaning products, as they are abrasive.
- Use of unsuitable cleaning agents may damage the surface.
- Any damage caused in this way will not be covered by warranty.

Please visit https://www.phoenixtapware.com.au/warranty to view the full warranty



While we aim to ensure the specifications shown are correct at time of printing, Phoenix Tapware reserves the right to make modifications without prior notice. Always use the physical product measurements for mark-ups and roughing-in as the line drawing shown may differ from the