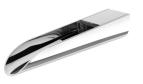

# **NARA**

## NARA WALL BASIN OUTLET 185MM

42

46





### **AVAILABLE IN**



101-7610-0 Chrome

#### INFORMATION

Temperature Rating 1 - 75°C

Pressure Rating 150 - 500kPa





#### MAINTENANCE AND CARE:

- All surfaces should be cleaned with mild liquid detergent or soap and water.
- Do not use cream cleaners or citrus based cleaning products, as they are abrasive.
- Use of unsuitable cleaning agents may damage the surface.
- Any damage caused in this way will not be covered by warranty.

Please visit https://www.phoenixtapware.com.au/warranty to view the full warranty



While we aim to ensure the specifications shown are correct at time of printing, Phoenix Tapware reserves the right to make modifications without prior notice. Always use the physical product measurements for mark-ups and roughing-in as the line drawing shown may differ