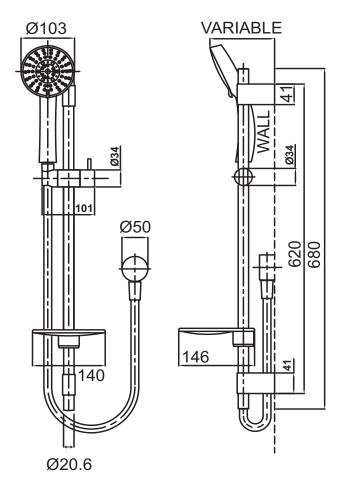

## METHVEN

15-3053P AMIO RAIL SHOWER

## **FINISH: Chrome**

**FUNCTIONS:** Five

MOUNTING METHOD: Twin solid mounting

**SUPPLY**: Mains Pressure

**CONNECTIONS**: 1/2" BSP Female **WORKING PRESSURES**: 150 - 500 kpa

**OPERATING TEMPERATURE:** Recommended 50°C\*

\*ReferAS/NZS 3500

- 5 function adjustable spray handset
- · High quality solid metal rail and pillars for extra durability
- Height adjustable handset holder with easy to use, twist lock metal slider
- · Stilo wall elbow and chrome soap dish
- Strong and durable Satin-Smooth hose