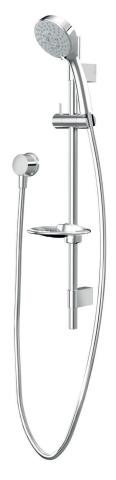

## METHVEN

15-3053P AMIO RAIL SHOWER

## **FINISH: Chrome**

**FUNCTIONS:** Five

MOUNTING METHOD: Twin solid mounting

**SUPPLY**: Mains Pressure

**CONNECTIONS**: 1/2" BSP Female **WORKING PRESSURES**: 150 - 500 kpa

**OPERATING TEMPERATURE:** Recommended 50°C\*

\*ReferAS/NZS 3500

- 5 function adjustable spray handset
- · High quality solid metal rail and pillars for extra durability
- Height adjustable handset holder with easy to use, twist lock metal slider
- · Stilo wall elbow and chrome soap dish
- Strong and durable Satin-Smooth hose