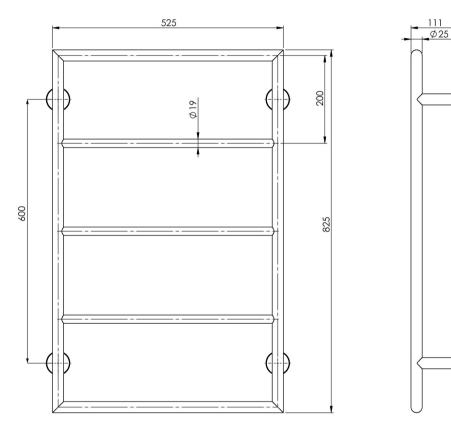

## INFORMATION

## Please visit https://www.phoenixtapware.com.au/warranty to view the full warranty

While we aim to ensure the specifications shown are correct at time of printing, Phoenix Tapware reserves the right to make modifications without prior notice. Always use the physical product measurements for mark-ups and roughing-in as the line drawing shown may differ from the actual product over time. All measurements are shown in millimetres. Colours may vary from image shown.