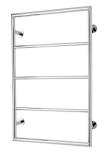

**PHOENIX** 

SPECIFICATIONS





## AVAILABLE IN



## INFORMATION



## MAINTENANCE AND CARE:

- All surfaces should be cleaned with mild liquid detergent or soap and water.
- Do not use cream cleaners or citrus based cleaning products, as they are abrasive.
- Use of unsuitable cleaning agents may damage the surface.
- Any damage caused in this way will not be covered by warranty.

## Please visit https://www.phoenixtapware.com.au/warranty to view the full warranty

While we aim to ensure the specifications shown are correct at time of printing, Phoenix Tapware reserves the right to make modifications without prior notice. Always use the physical product measurements for mark-ups and roughing-in as the line drawing shown may differ from the actual product over time. All measurements are shown in millimetres. Colours