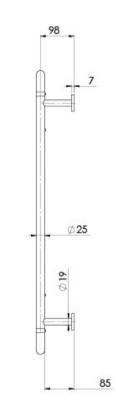

# **VIVID SLIMLINE**

**PHOENIX** 

VIVID SLIMLINE TOWEL LADDER 800 X 500MM

SPECIFICATIONS

# INFORMATION