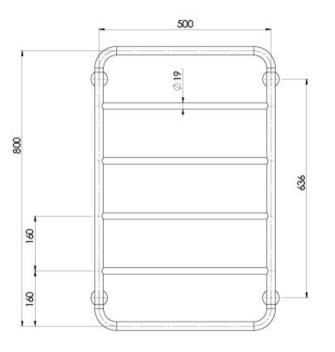

# **VIVID SLIMLINE**

**PHOENIX** 

VIVID SLIMLINE TOWEL LADDER 800 X 500MM

SPECIFICATIONS

# INFORMATION