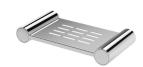

## **VIVID SLIMLINE**

VIVID SLIMLINE SOAP DISH

## **AVAILABLE IN**

111-8300-00 Chrome

111-8300-40

111-8300-31 Brushed Nickel Brushed Carbon Matte Black

111-8300-10

Brushed Gold