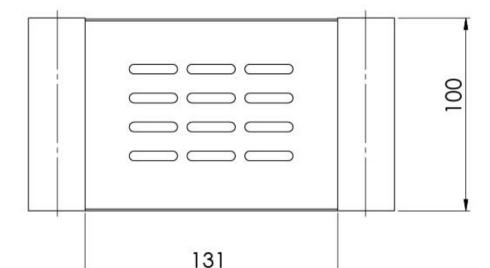

## **VIVID SLIMLINE**

VIVID SLIMLINE SOAP DISH







## **AVAILABLE IN**











111-8300-00 Chrome

111-8300-40

111-8300-31 Brushed Nickel Brushed Carbon Matte Black

111-8300-10

Brushed Gold

## **INFORMATION**





## **MAINTENANCE AND CARE:**

- All surfaces should be cleaned with mild liquid detergent or soap and water.
- Do not use cream cleaners or citrus based cleaning products, as they are abrasive.
- Use of unsuitable cleaning agents may damage the surface.
- Any damage caused in this way will not be covered by warranty.

Please visit https://www.phoenixtapware.com.au/warranty to view the full warranty



While we aim to ensure the specifications shown are correct at time of printing, Phoenix Tapware reserves the right to make modifications without prior notice. Always use the physical product measurements for mark-ups and