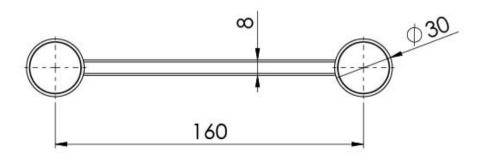

## **VIVID SLIMLINE**

VIVID SLIMLINE SOAP DISH

Please visit https://www.phoenixtapware.com.au/warranty to view the full warranty

While we aim to ensure the specifications shown are correct at time of printing, Phoenix Tapware reserves the right to make modifications without prior notice. Always use the physical product measurements for mark-ups and roughing-in as the line drawing shown may differ from the actual product over time. All measurements are shown in millimetres. Colours may vary from image shown.