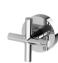

# **VIVID SLIMLINE PLUS**

# VIVID SLIMLINE PLUS WALL TOP ASSEMBLIES

## **AVAILABLE IN**

119-0600-00 Chrome

119-0600-40 Brushed Nickel

119-0600-30 Gun Metal

Brushed Carbon Matte Black

119-0600-12 Brushed Gold