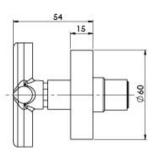

# VIVID SLIMLINE PLUS WALL TOP ASSEMBLIES

### **INFORMATION**

Temperature Rating

1 - 75°C

Pressure Rating 150 - 500kPa