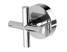

# **VIVID SLIMLINE PLUS**

# VIVID SLIMLINE PLUS WALL TOP ASSEMBLIES

## **AVAILABLE IN**

119-0600-00 Chrome

119-0600-40 Brushed Nickel

119-0600-30 Gun Metal

Brushed Carbon Matte Black

119-0600-12 Brushed Gold