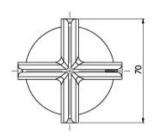

# **VIVID SLIMLINE PLUS**

# VIVID SLIMLINE PLUS WALL TOP ASSEMBLIES













## **AVAILABLE IN**











119-0600-00 Chrome

119-0600-40 Brushed Nickel

119-0600-30 Gun Metal

Brushed Carbon Matte Black



119-0600-12 Brushed Gold

### **INFORMATION**

Temperature Rating

1 - 75°C

Pressure Rating 150 - 500kPa





#### MAINTENANCE AND CARE:

- All surfaces should be cleaned with mild liquid detergent or soap and water.
- Do not use cream cleaners or citrus based cleaning products, as they are abrasive.
- Use of unsuitable cleaning agents may damage the surface.
- Any damage caused in this way will not be covered by warranty.

Please visit https://www.phoenixtapware.com.au/warranty to view the full warranty



While we aim to ensure the specifications shown are correct at time of printing, Phoenix Tapware reserves the right to make modifications without prio