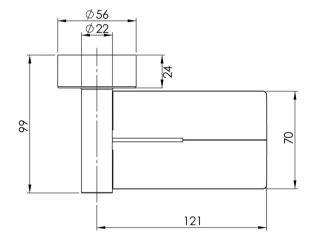

## **VIVID**

VIVID METAL SOAP DISH









## **AVAILABLE IN**



## **INFORMATION**



## MAINTENANCE AND CARE:

- All surfaces should be cleaned with mild liquid detergent or soap and water.
- Do not use cream cleaners or citrus based cleaning products, as they are abrasive.
- Use of unsuitable cleaning agents may damage the surface.
- Any damage caused in this way will not be covered by warranty.

Please visit https://www.phoenixtapware.com.au/warranty to view the full warranty



While we aim to ensure the specifications shown are correct at time of printing, Phoenix Tapware reserves the right to make modifications without prior notice. Always use the physical product measurements for mark-ups and roughing-in as the line drawing shown may differ from the actual product over time. All measurements are shown in millimetres. C