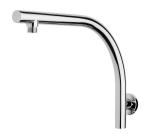

# **RUSH** RUSH HIGH-RISE SHOWER ARM

# SPECIFICATIONS





## AVAILABLE IN







RU522 GM lickel Gun Metal

RU522-31 RU522 MB Brushed Carbon Matte Black



RU522-12 Brushed Gold

#### INFORMATION

Pressure Rating 150 - 500kPa

Temperature Rating 1 - 75°C



### MAINTENANCE AND CARE:

- All surfaces should be cleaned with mild liquid detergent or soap and water.
- Do not use cream cleaners or citrus based cleaning products, as they are abrasive.
- Use of unsuitable cleaning agents may damage the surface.
- Any damage caused in this way will not be covered by warranty.

Please visit https://www.phoenixtapware.com.au/warranty to view the full warranty

**PHOENIX** 

While we aim to ensure the specifications shown are correct at time of printing, Phoenix Tapware reserves the right to make modifications without prior notice. Always use the physica