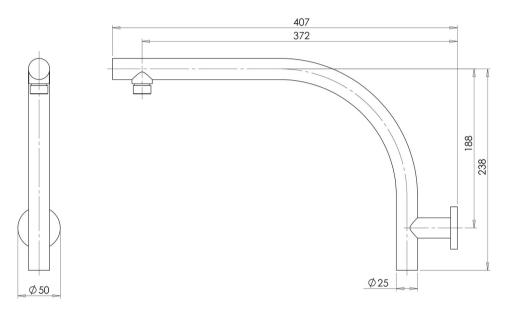

# **RUSH** RUSH HIGH-RISE SHOWER ARM

# SPECIFICATIONS





## AVAILABLE IN







RU522 GM lickel Gun Metal

RU522-31 RU522 MB Brushed Carbon Matte Black



RU522-12 Brushed Gold

#### INFORMATION

Pressure Rating 150 - 500kPa

Temperature Rating 1 - 75°C



### MAINTENANCE AND CARE:

- All surfaces should be cleaned with mild liquid detergent or soap and water.
- Do not use cream cleaners or citrus based cleaning products, as they are abrasive.
- Use of unsuitable cleaning agents may damage the surface.
- Any damage caused in this way will not be covered by warranty.

Please visit https://www.phoenixtapware.com.au/warranty to view the full warranty

**PHOENIX** 

While we aim to ensure the specifications shown are correct at time of printing, Phoenix Tapware reserves the right to make modifications without prior notice. Always use the physical