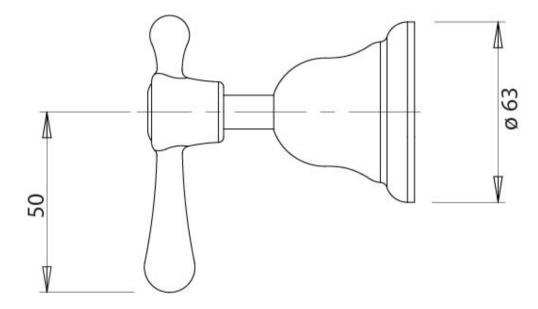

Please visit https://www.phoenixtapware.com.au/warranty to view the full warranty

While we aim to ensure the specifications shown are correct at time of printing, Phoenix Tapware reserves the right to make modifications without prior notice. Always use the physical product measurements for mark-ups and roughing-in as the line drawing shown may differ from the actual product over time. All measurements are shown in millimetres. Colours may vary from image shown.