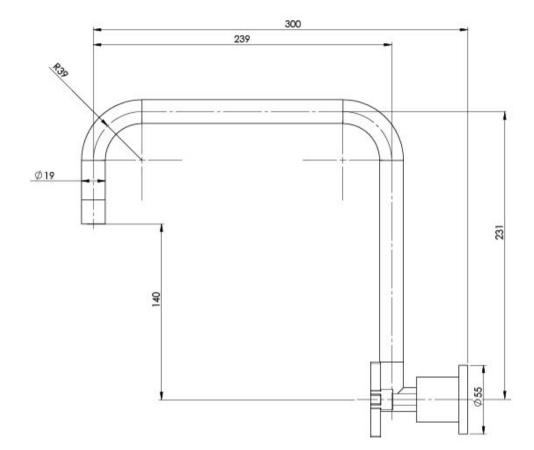

## RADII WALL SINK SET 300MM

Please visit https://www.phoenixtapware.com.au/warranty to view the full warranty

While we aim to ensure the specifications shown are correct at time of printing, Phoenix Tapware reserves the right to make modifications without prior notice. Always use the physical product measurements for mark-ups and roughing-in as the line drawing shown may differ from the actual product over time. All measurements are shown in millimetres. Colours may vary from image shown.