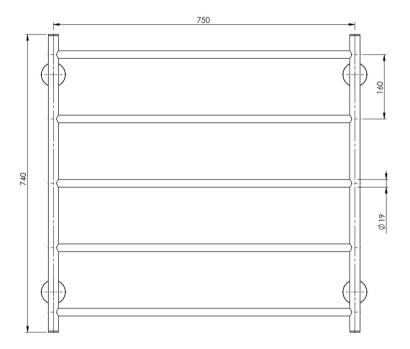

## **RADII**

### RADII TOWEL LADDER 750 X 740MM ROUND PLATE







#### **AVAILABLE IN**



# INFORMATION



#### MAINTENANCE AND CARE:

- All surfaces should be cleaned with mild liquid detergent or soap and water.
- Do not use cream cleaners or citrus based cleaning products, as they are abrasive.
- Use of unsuitable cleaning agents may damage the surface.
- Any damage caused in this way will not be covered by warranty.

Please visit https://www.phoenixtapware.com.au/warranty to view the full warranty



While we aim to ensure the specifications shown are correct at time of printing, Phoenix Tapware reserves the right to make modifications without prior notice. Always use the physical product measurements for mark-ups and roughing-in as the line drawing shown may differ from the actual product over time. All measurements are shown in millimetres. Co