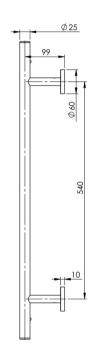

## **RADII**

### RADII TOWEL LADDER 750 X 740MM ROUND PLATE







#### **AVAILABLE IN**



# INFORMATION



#### MAINTENANCE AND CARE:

- All surfaces should be cleaned with mild liquid detergent or soap and water.
- Do not use cream cleaners or citrus based cleaning products, as they are abrasive.
- Use of unsuitable cleaning agents may damage the surface.
- Any damage caused in this way will not be covered by warranty.

Please visit https://www.phoenixtapware.com.au/warranty to view the full warranty



While we aim to ensure the specifications shown are correct at time of printing, Phoenix Tapware reserves the right to make modifications without prior notice. Always use the physical product measurements for mark-ups and roughing-in as the line drawing shown may differ from the actual product over time. All measurements are shown in millimetres. Colo