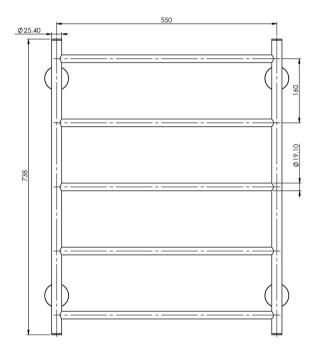

## **RADII**

## RADII TOWEL LADDER 550 X 740MM ROUND PLATE







## **AVAILABLE IN**







RA870 CHR Chrome

Brushed Nickel Matte Black

## **INFORMATION**





- All surfaces should be cleaned with mild liquid detergent or soap and water.
- Do not use cream cleaners or citrus based cleaning products, as they are abrasive.
- Use of unsuitable cleaning agents may damage the surface.
- Any damage caused in this way will not be covered by warranty.

Please visit https://www.phoenixtapware.com.au/warranty to view the full warranty



While we aim to ensure the specifications shown are correct at time of printing, Phoenix Tapware reserves the right to make modifications without prior notice. Always use the physical product measurements for mark-ups and roughing-in as the line drawing shown may differ from the actual product over time. All measurements a