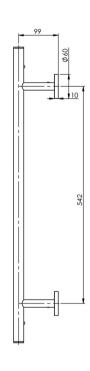

## **RADII**

## RADII TOWEL LADDER 550 X 740MM ROUND PLATE







## **AVAILABLE IN**







RA870 CHR Chrome

Brushed Nickel Matte Black

## **INFORMATION**





- All surfaces should be cleaned with mild liquid detergent or soap and water.
- Do not use cream cleaners or citrus based cleaning products, as they are abrasive.
- Use of unsuitable cleaning agents may damage the surface.
- Any damage caused in this way will not be covered by warranty.

Please visit https://www.phoenixtapware.com.au/warranty to view the full warranty



While we aim to ensure the specifications shown are correct at time of printing, Phoenix Tapware reserves the right to make modifications without prior notice. Always use the physical product measurements for mark-ups and roughing-in as the line drawing shown may differ from the actual product over time. All measurements are