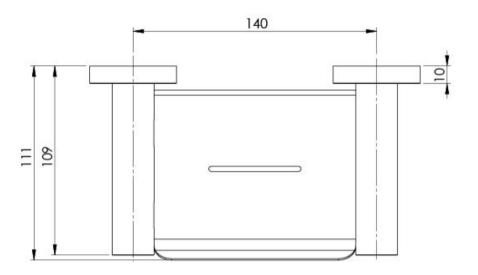

## **PHOENIX**

While we aim to ensure the specifications shown are correct at time of printing, Phoenix Tapware reserves the right to make modifications without prior notice. Always use the physical product measurements for mark-ups and roughing-in as the line drawing shown may differ from the actual product over time. All measurements are shown in millimetres. Colours may vary from image shown.