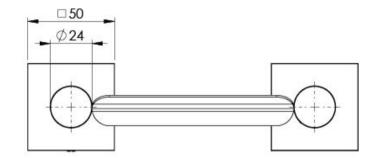

## RADII SOAP DISH SQUARE PLATE









## INFORMATION



## MAINTENANCE AND CARE:

- All surfaces should be cleaned with mild liquid detergent or soap and water.
- Do not use cream cleaners or citrus based cleaning products, as they are abrasive.
- Use of unsuitable cleaning agents may damage the surface.
- Any damage caused in this way will not be covered by warranty.

Please visit https://www.phoenixtapware.com.au/warranty to view the full warranty





## **PHOENIX**

While we aim to ensure the specifications shown are correct at time of printing, Phoenix Tapware reserves the right to make modifications without prior notice. Always use the physical product measurements for mark-ups and roughing-in as the line drawing shown may differ from the actual product over time. All measurements are shown in millimetres. Colours may vary from image shown.

Ph: +61 3 9780 4200 08/01/2024 phoenixtapware.com.au