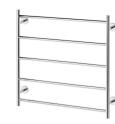

## RADII HEATED TOWEL LADDER 750MM X 740MM

Electricity Input: 240V, 50Hz | Power Rating: 45W | IP Rating: IPX4 | Connection position: Bottom right | Connection type: Plug-in or Hardwire