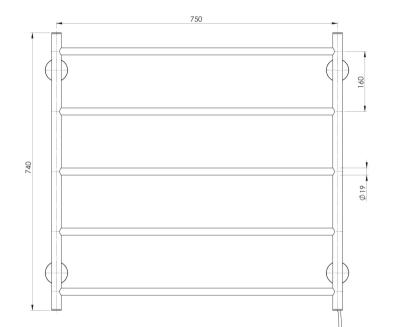

## RADII HEATED TOWEL LADDER 750MM X 740MM

Electricity Input: 240V, 50Hz | Power Rating: 45W | IP Rating: IPX4 | Connection position: Bottom right | Connection type: Plug-in or Hardwire

Please visit https://www.phoenixtapware.com.au/warranty to view the full warranty

While we aim to ensure the specifications shown are correct at time of printing, Phoenix Tapware reserves the right to make modifications without prior notice. Always use the physical product measurements for mark-ups and roughing-in as the line drawing shown may differ from the actual product over time. All measurements are shown in millimetres. Colours may vary from image shown.