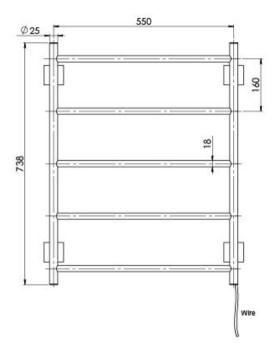

## RADII HEATED TOWEL LADDER 550 X 740MM SQUARE PLATE

Electricity Input: 240V, 50Hz | Power Rating: 35W | IP Rating: IPX4 | Connection position: Bottom right | Connection type: Plug-in or Hardwire