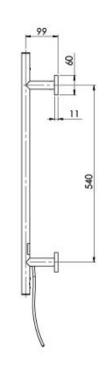

## RADII HEATED TOWEL LADDER 550 X 740MM SQUARE PLATE

Electricity Input: 240V, 50Hz | Power Rating: 35W | IP Rating: IPX4 | Connection position: Bottom right | Connection type: Plug-in or Hardwire