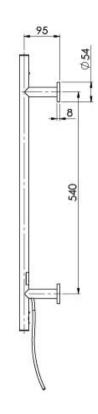

## RADII HEATED TOWEL LADDER 550 X 740MM ROUND PLATE

Electricity Input: 240V, 50Hz | Power Rating: 35W | IP Rating: IPX4 | Connection position: Bottom right | Connection type: Plug-in or Hardwire

Please visit https://www.phoenixtapware.com.au/warranty to view the full warranty

While we aim to ensure the specifications shown are correct at time of printing, Phoenix Tapware reserves the right to make modifications without prior notice. Always use the physical product measurements for mark-ups and roughing-in as the line drawing shown may differ from the actual product over time. All measurements are shown in millimetres. Colours may vary from image shown.