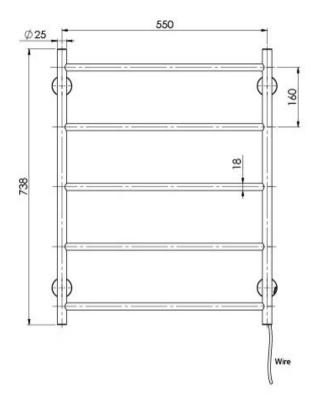

## RADII HEATED TOWEL LADDER 550 X 740MM ROUND PLATE

Electricity Input: 240V, 50Hz | Power Rating: 35W | IP Rating: IPX4 | Connection position: Bottom right | Connection type: Plug-in or Hardwire

Please visit https://www.phoenixtapware.com.au/warranty to view the full warranty

While we aim to ensure the specifications shown are correct at time of printing, Phoenix Tapware reserves the right to make modifications without prior notice. Always use the physical product measurements for mark-ups and roughing-in as the line drawing shown may differ from the actual product over time. All measurements are shown in millimetres. Colours may vary from image shown.