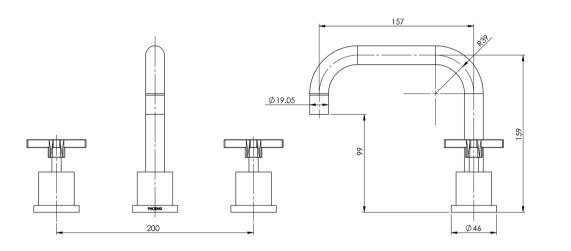

### RADII BASIN SET 160MM SQUARELINE

Please visit https://www.phoenixtapware.com.au/warranty to view the full warranty

PHOENIX

While we aim to ensure the specifications shown are correct at time of printing, Phoenix Tapware reserves the right to make modifications without prior notice. Always use the physical product measurements for mark-ups and roughing-in as the line drawing shown may differ from the actual product over time. All measurements are shown in millimetres. Colours may vary from image shown.