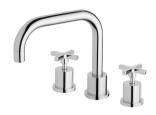

## RADII

### RADII BASIN SET 160MM SQUARELINE

# SPECIFICATIONS





#### AVAILABLE IN



Chrome

#### INFORMATION

Temperature Rating 1 - 75°C

Pressure Rating 150 - 500kPa



#### MAINTENANCE AND CARE:

- All surfaces should be cleaned with mild liquid detergent or soap and water.

- Do not use cream cleaners or citrus based cleaning products, as they are abrasive.
- Use of unsuitable cleaning agents may damage the surface.
- Any damage caused in this way will not be covered by warranty.

Please visit https://www.phoenixtapware.com.au/warranty to view the full warranty

PHOENIX

While we aim to ensure the specifications shown are correct at time of printing, Phoenix Tapware reserves the right to make modifications without prior notice. Always use the physical product measurements for mark-ups and roughing-in as the line drawing shown may differ from t