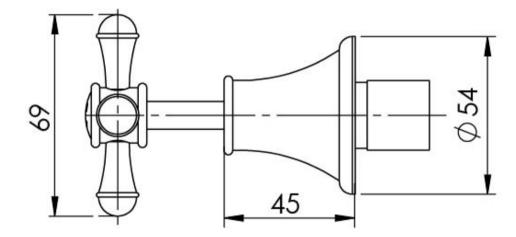

Please visit https://www.phoenixtapware.com.au/warranty to view the full warranty

While we aim to ensure the specifications shown are correct at time of printing, Phoenix Tapware reserves the right to make modifications without prior notice. Always use the physical product measurements for mark-ups and roughing-in as the line drawing shown may differ from the actual product over time. All measurements are shown in millimetres. Colours may vary from image shown.