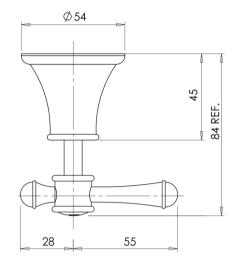

# **NOSTALGIA**

# NOSTALGIA LEVER WALL TOP ASSEMBLIES















#### **AVAILABLE IN**







NS060L CHR Chrome

Brushed Nickel Antique Black

### **INFORMATION**

Temperature Rating 1 - 75°C

Pressure Rating 150 - 500kPa





## MAINTENANCE AND CARE:

- All surfaces should be cleaned with mild liquid detergent or soap and water.
- Do not use cream cleaners or citrus based cleaning products, as they are abrasive.
- Use of unsuitable cleaning agents may damage the surface.
- Any damage caused in this way will not be covered by warranty.

Please visit https://www.phoenixtapware.com.au/warranty to view the full warranty



While we aim to ensure the specifications shown are correct at time of printing, Phoenix Tapware reserves the right to make modifications without prior notice. Always use the physical product measurements for mark-ups and roughing-