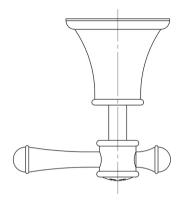

# NOSTALGIA LEVER WALL TOP ASSEMBLIES

#### **AVAILABLE IN**

NS060L CHR Chrome

Brushed Nickel Antique Black

### **INFORMATION**

Temperature Rating 1 - 75°C

Pressure Rating 150 - 500kPa