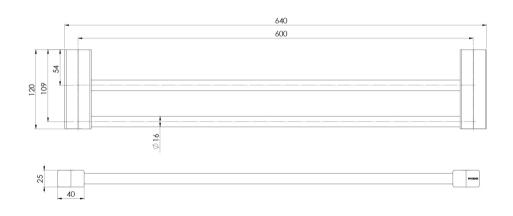

# LEXI MKII

LEXI MKII DOUBLE TOWEL RAIL 600MM

#### Please visit https://www.phoenixtapware.com.au/warranty to view the full warranty

While we aim to ensure the specifications shown are correct at time of printing, Phoenix Tapware reserves the right to make modifications without prior notice. Always use the physical product measurements for mark-ups and roughing-in as the line drawing shown may differ from the actual product over time. All measurements are shown in millimetres. Colours may vary from image shown.