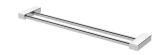

# LEXI MKII

LEXI MKII DOUBLE TOWEL RAIL 600MM









### INFORMATION



## MAINTENANCE AND CARE:

- All surfaces should be cleaned with mild liquid detergent or soap and water.
- Do not use cream cleaners or citrus based cleaning products, as they are abrasive.
- Use of unsuitable cleaning agents may damage the surface.
- Any damage caused in this way will not be covered by warranty.

#### Please visit https://www.phoenixtapware.com.au/warranty to view the full warranty

While we aim to ensure the specifications shown are correct at time of printing, Phoenix Tapware reserves the right to make modifications without prior notice. Always use the physical product measurements for mark-ups and roughing-in as the line drawing shown may differ from the actual product over time. All measurements are shown in millimetres. Colours may vary from