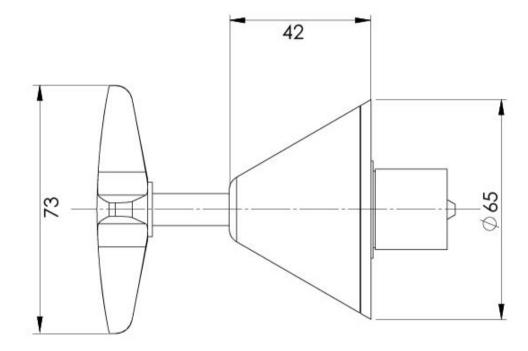

Please visit https://www.phoenixtapware.com.au/warranty to view the full warranty

While we aim to ensure the specifications shown are correct at time of printing, Phoenix Tapware reserves the right to make modifications without prior notice. Always use the physical product measurements for mark-ups and roughing-in as the line drawing shown may differ from the actual product over time. All measurements are shown in millimetres. Colours may vary from image shown.