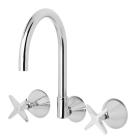

## **AVAILABLE IN**



632 CHR Chrome

## **INFORMATION**

Temperature Rating 1 - 75°C

Pressure Rating 150 - 500kPa





## MAINTENANCE AND CARE:

- All surfaces should be cleaned with mild liquid detergent or soap and water.
- Do not use cream cleaners or citrus based cleaning products, as they are abrasive.
- Use of unsuitable cleaning agents may damage the surface.
- Any damage caused in this way will not be covered by warranty.

Please visit https://www.phoenixtapware.com.au/warranty to view the full warranty



While we aim to ensure the specifications shown are correct at time of printing, Phoenix Tapware reserves the right to make modifications without prior notice. Always use the physical product measurements for mark-ups and roughing-in as the line drawing shown may differ fr