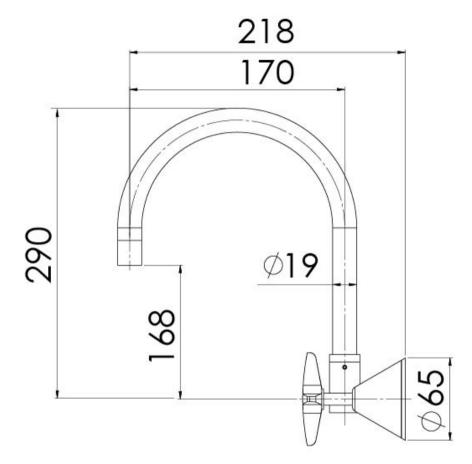

Please visit https://www.phoenixtapware.com.au/warranty to view the full warranty

While we aim to ensure the specifications shown are correct at time of printing, Phoenix Tapware reserves the right to make modifications without prior notice. Always use the physical product measurements for mark-ups and roughing-in as the line drawing shown may differ from the actual product over time. All measurements are shown in millimetres. Colours may vary from image shown.