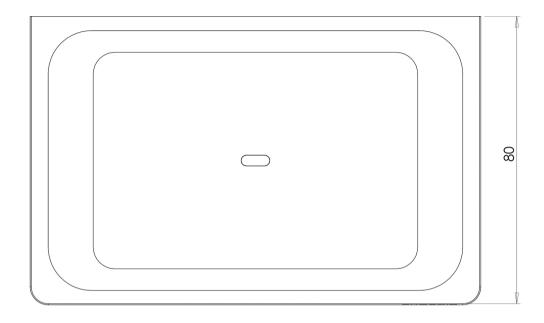

## **GLOSS**

**GLOSS SOAP DISH** 







## **AVAILABLE IN**











GS895 Chrome

GS895-31 Brushed Nickel Brushed Carbon Matte Black

GS895 MB

Brushed Gold

## **INFORMATION**





## **MAINTENANCE AND CARE:**

- All surfaces should be cleaned with mild liquid detergent or soap and water.
- Do not use cream cleaners or citrus based cleaning products, as they are abrasive.
- Use of unsuitable cleaning agents may damage the surface.
- Any damage caused in this way will not be covered by warranty.

Please visit https://www.phoenixtapware.com.au/warranty to view the full warranty



While we aim to ensure the specifications shown are correct at time of printing, Phoenix Tapware reserves the right to make modifications without prior notice. Always use the physical product measurements for mark-ups and roughing-in as the line