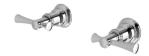

## CROMFORD WALL TOP ASSEMBLIES 15MM EXTENDED SPINDLES

 $\emptyset 50$ 

Brushed Nickel Matte Black

Brushed Gold