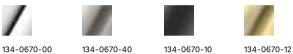

## CROMFORD WALL TOP ASSEMBLIES 15MM EXTENDED SPINDLES

 $\emptyset 50$ 

Brushed Nickel Matte Black

Brushed Gold