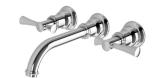

## **CROMFORD**

### CROMFORD BASIN / BATH WALL TAP SET

SPECIFICATIONS









#### INFORMATION

**Temperature Rating** 1 - 75°C

Pressure Rating 150 - 500kPa



#### MAINTENANCE AND CARE:

- All surfaces should be cleaned with mild liquid detergent or soap and water.
- Do not use cream cleaners or citrus based cleaning products, as they are abrasive.
- Use of unsuitable cleaning agents may damage the surface.
- Any damage caused in this way will not be covered by warranty.

Please visit https://www.phoenixtapware.com.au/warranty to view the full warranty

While we aim to ensure the specifications shown are correct at time of printing, Phoenix Tapware reserves the right to make modifications without prior notice. Always use the physical product measurements for mark-ups and roughing-in as the line drawing shown may differ from the actual product over time. Al