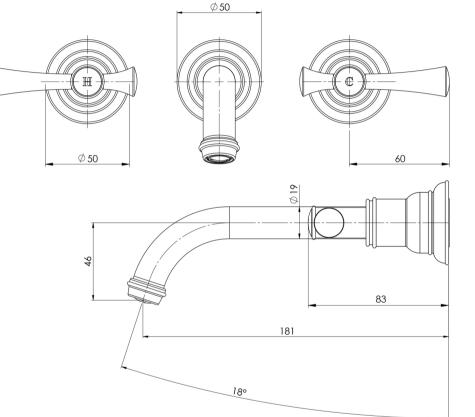

es should be cleaned with mild liquid detergent or soap and water.
- Do not use cream cleaners or citrus based cleaning products, as they are abrasive.
- Use of unsuitable cleaning agents may damage the surface.
- Any damage caused in this way will not be covered by warranty.

Please visit https://www.phoenixtapware.com.au/warranty to view the full warranty

While we aim to ensure the specifications shown are correct at time of printing, Phoenix Tapware reserves the right to make modifications without prior notice. Always use the physical product measurements for mark-ups and roughing-in as the line drawing shown may differ from the actual product over time. All measurements are shown in millimetres. Colours may vary from image shown.

Ph: +61 3 9780 4200 02/01/2024 phoenixtapware.com.au



# **PHOENIX**