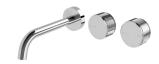

## AXIA WALL BASIN / BATH CURVED OUTLET HOSTESS SET 180MM

SPECIFICATIONS

Temperature Rating 1 - 75°C

Pressure Rating 150 - 500kPa

INFORMATION