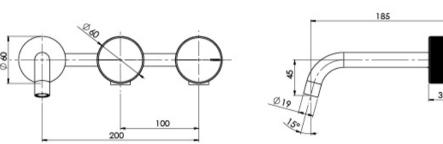

## AXIA WALL BASIN / BATH CURVED OUTLET HOSTESS SET 180MM

SPECIFICATIONS

Temperature Rating 1 - 75°C

Pressure Rating 150 - 500kPa

INFORMATION

Please visit https://www.phoenixtapware.com.au/warranty to view the full warranty

PHOENIX

While we aim to ensure the specifications shown are correct at time of printing, Phoenix Tapware reserves the right to make modifications without prior notice. Always use the physical product measurements for mark-ups and roughing-in as the line drawing shown may differ from the actual product over time. All measurements are shown in millimetres. Colours may vary from image shown.