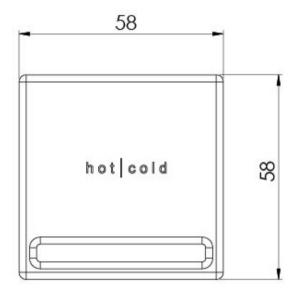

## **ZIMI** ZIMI WALL MIXER HANDLE ONLY

## SPECIFICATIONS









## INFORMATION



## MAINTENANCE AND CARE:

- All surfaces should be cleaned with mild liquid detergent or soap and water.
- Do not use cream cleaners or citrus based cleaning products, as they are abrasive.
- Use of unsuitable cleaning agents may damage the surface.
- Any damage caused in this way will not be covered by warranty.

Please visit https://www.phoenixtapware.com.au/warranty to view the full warranty

**PHOENIX** 

While we aim to ensure the specifications shown are correct at time of printing, Phoenix Tapware reserves the right to make modifications without prior notice. Always use the physical product measurements for mark-ups and roughing-in as the line drawing shown may differ from the actual product over time. All measurements are shown in millimetres. Colours may vary