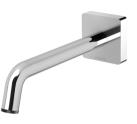

60

4

Ø19

## **AVAILABLE IN**

108-7610-00 Chrome

108-7610-10 Matte Black

108-7610-72

Matte Black / Brushed Rose Gold

Temperature Rating 1 - 75°C

Pressure Rating 150 - 500kPa