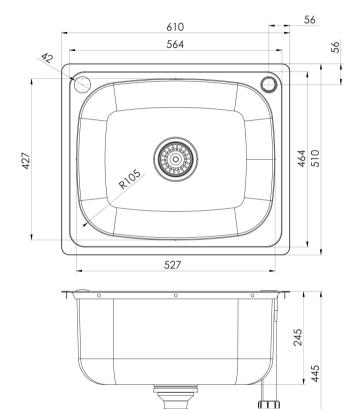

## 1000 SERIES SINKS

LAUNDRY TROUGH 49 LITRE

Please visit https://www.phoenixtapware.com.au/warranty to view the full warranty

While we aim to ensure the specifications shown are correct at time of printing, Phoenix Tapware reserves the right to make modifications without prior notice. Always use the physical product measurements for mark-ups and roughing-in as the line drawing shown may differ from the actual product over time. All measurements are shown in millimetres. Colours may vary from image shown.