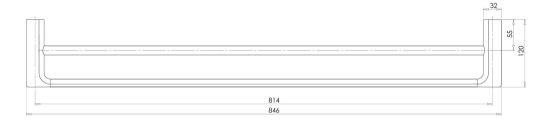

## GLOSS

GLOSS DOUBLE TOWEL RAIL 800MM

#### Please visit https://www.phoenixtapware.com.au/warranty to view the full warranty

While we aim to ensure the specifications shown are correct at time of printing, Phoenix Tapware reserves the right to make modifications without prior notice. Always use the physical product measurements for mark-ups and roughing-in as the line drawing shown may differ from the actual product over time. All measurements are shown in millimetres. Colours may vary from image shown.