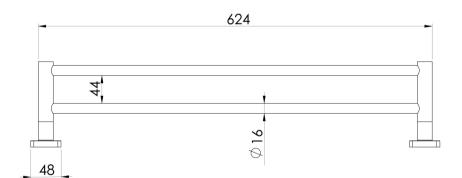

## **ENVIRO316**

## **ENVIRO316 DOUBLE TOWEL RAIL 600MM**











## **AVAILABLE IN**



128-8110-51 Stainless Steel

## **INFORMATION**





- All surfaces should be cleaned with mild liquid detergent or soap and water.
- Do not use cream cleaners or citrus based cleaning products, as they are abrasive.
- Use of unsuitable cleaning agents may damage the surface.
- Any damage caused in this way will not be covered by warranty.

Please visit https://www.phoenixtapware.com.au/warranty to view the full warranty



While we aim to ensure the specifications shown are correct at time of printing, Phoenix Tapware reserves the right to make modifications without prior notice. Always use the physical product measurements for mark-ups and roughing-in as the line drawing shown may differ from the actual product over time. All measurements are shown in millime