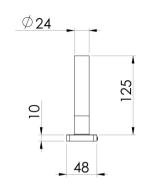

## **ENVIRO316**

## **ENVIRO316 DOUBLE TOWEL RAIL 600MM**











## **AVAILABLE IN**



128-8110-51 Stainless Steel

## **INFORMATION**





- All surfaces should be cleaned with mild liquid detergent or soap and water.
- Do not use cream cleaners or citrus based cleaning products, as they are abrasive.
- Use of unsuitable cleaning agents may damage the surface.
- Any damage caused in this way will not be covered by warranty.

Please visit https://www.phoenixtapware.com.au/warranty to view the full warranty



While we aim to ensure the specifications shown are correct at time of printing, Phoenix Tapware reserves the right to make modifications without prior notice. Always use the physical product measurements for mark-ups and roughing-in as the line drawing shown may differ from the actual product over time. All measurements are shown in milli