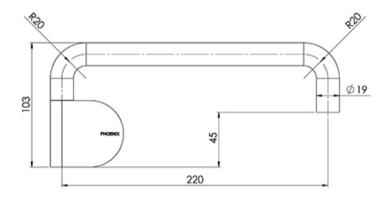

## DESIGNER SWIVEL BATH OUTLET 230MM ROUND

Please visit https://www.phoenixtapware.com.au/warranty to view the full warranty

While we aim to ensure the specifications shown are correct at time of printing, Phoenix Tapware reserves the right to make modifications without prior notice. Always use the physical product measurements for mark-ups and roughing-in as the line drawing shown may differ from the actual product over time. All measurements are shown in millimetres. Colours may vary from image shown.