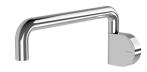

# **DESIGNER OUTLETS**

## DESIGNER SWIVEL BATH OUTLET 230MM ROUND









### **AVAILABLE IN**











121-0880-00 Chrome

121-0880-40 Brushed Nickel

121-0880-30 Gun Metal

Brushed Carbon Matte Black



121-0880-12 Brushed Gold

### **INFORMATION**

Temperature Rating

1 - 75°C

Pressure Rating 150 - 500kPa





#### MAINTENANCE AND CARE:

- All surfaces should be cleaned with mild liquid detergent or soap and water.
- Do not use cream cleaners or citrus based cleaning products, as they are abrasive.
- Use of unsuitable cleaning agents may damage the surface.
- Any damage caused in this way will not be covered by warranty.

Please visit https://www.phoenixtapware.com.au/warranty to view the full warranty



While we aim to ensure the specifications shown are correct at time of printing, Phoenix Tapware reserves the right to make modifications without p