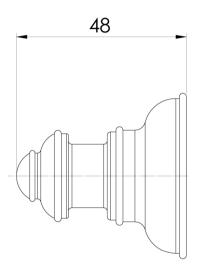

# **CROMFORD**

## CROMFORD ROBE HOOK





# Ø 47



### **AVAILABLE IN**









134-8400-00 Chrome

134-8400-40

134-8400-10 Brushed Nickel Matte Black

134-8400-12 Brushed Gold

### **INFORMATION**



# **MAINTENANCE AND CARE:**

- All surfaces should be cleaned with mild liquid detergent or soap and water.
- Do not use cream cleaners or citrus based cleaning products, as they are abrasive.
- Use of unsuitable cleaning agents may damage the surface.
- Any damage caused in this way will not be covered by warranty.

Please visit https://www.phoenixtapware.com.au/warranty to view the full warranty



While we aim to ensure the specifications shown are correct at time of printing, Phoenix Tapware reserves the right to make modifications without prior notice. Always use the physical product measurements for mark-ups and roughing-in as the l