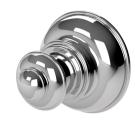

# **CROMFORD**

## CROMFORD ROBE HOOK





# Ø 47



### **AVAILABLE IN**









134-8400-00 Chrome

134-8400-40

134-8400-10 Brushed Nickel Matte Black

134-8400-12 Brushed Gold

### **INFORMATION**



# **MAINTENANCE AND CARE:**

- All surfaces should be cleaned with mild liquid detergent or soap and water.
- Do not use cream cleaners or citrus based cleaning products, as they are abrasive.
- Use of unsuitable cleaning agents may damage the surface.
- Any damage caused in this way will not be covered by warranty.

Please visit https://www.phoenixtapware.com.au/warranty to view the full warranty



While we aim to ensure the specifications shown are correct at time of printing, Phoenix Tapware reserves the right to make modifications without prior notice. Always use the physical product measurements for mark-ups and roughing-i