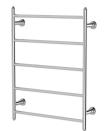

## CROMFORD

### CROMFORD HEATED TOWEL LADDER 550MM X 750MM

SPECIFICATIONS







#### INFORMATION



#### MAINTENANCE AND CARE:

- All surfaces should be cleaned with mild liquid detergent or soap and water.
- Do not use cream cleaners or citrus based cleaning products, as they are abrasive.
- Use of unsuitable cleaning agents may damage the surface.
- Any damage caused in this way will not be covered by warranty.

#### Please visit https://www.phoenixtapware.com.au/warranty to view the full warranty

While we aim to ensure the specifications shown are correct at time of printing, Phoenix Tapware reserves the right to make modifications without prior notice. Always use the physical product measurements for mark-ups and roughing-in as the line drawing shown may differ from the actual product over time. All measurements are shown in millimetres. Colours may vary fr