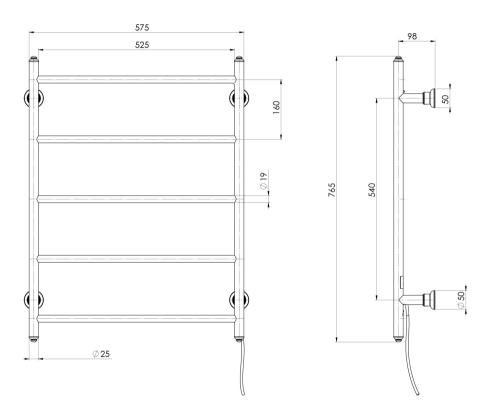

#### Please visit https://www.phoenixtapware.com.au/warranty to view the full warranty

While we aim to ensure the specifications shown are correct at time of printing, Phoenix Tapware reserves the right to make modifications without prior notice. Always use the physical product measurements for mark-ups and roughing-in as the line drawing shown may differ from the actual product over time. All measurements are shown in millimetres. Colours may vary from image shown.

Ph: +61 3 9780 4200 13/12/2023 phoenixtapware.com.au

Electricity Input: 240V, 50Hz | Power Rating: 35W | IP Rating: IPX4 | Connection position: Bottom right | Connection type: Plug-in or Hardwire