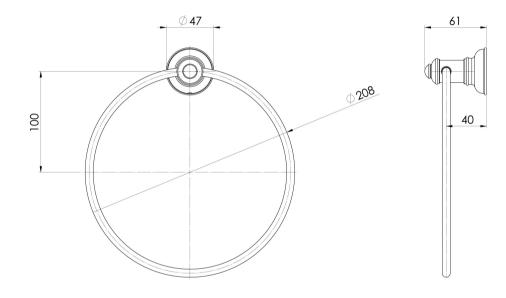

## CROMFORD HAND TOWEL HOLDER

Please visit https://www.phoenixtapware.com.au/warranty to view the full warranty

While we aim to ensure the specifications shown are correct at time of printing, Phoenix Tapware reserves the right to make modifications without prior notice. Always use the physical product measurements for mark-ups and roughing-in as the line drawing shown may differ from the actual product over time. All measurements are shown in millimetres. Colours may vary from image shown.