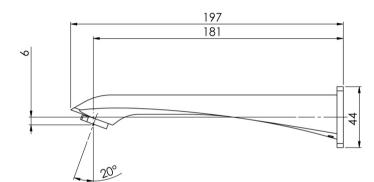

# **ARGO**

## ARGO WALL BATH OUTLET 180MM





# 50 40



### **AVAILABLE IN**



AG776 CHI Chrome

### INFORMATION

Temperature Rating 1 - 75°C

Pressure Rating 150 - 500kPa





### MAINTENANCE AND CARE:

- All surfaces should be cleaned with mild liquid detergent or soap and water.
- Do not use cream cleaners or citrus based cleaning products, as they are abrasive.
- Use of unsuitable cleaning agents may damage the surface.
- Any damage caused in this way will not be covered by warranty.

Please visit https://www.phoenixtapware.com.au/warranty to view the full warranty



While we aim to ensure the specifications shown are correct at time of printing, Phoenix Tapware reserves the right to make modifications without prior notice. Always use the physical product measurements for mark-ups and roughing-in as the line drawing shown may differ fro