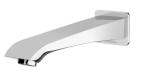

# **ARGO**

## ARGO WALL BATH OUTLET 180MM





# 50 40



### **AVAILABLE IN**



AG776 CHI Chrome

### INFORMATION

Temperature Rating 1 - 75°C

Pressure Rating 150 - 500kPa





### MAINTENANCE AND CARE:

- All surfaces should be cleaned with mild liquid detergent or soap and water.
- Do not use cream cleaners or citrus based cleaning products, as they are abrasive.
- Use of unsuitable cleaning agents may damage the surface.
- Any damage caused in this way will not be covered by warranty.

Please visit https://www.phoenixtapware.com.au/warranty to view the full warranty



While we aim to ensure the specifications shown are correct at time of printing, Phoenix Tapware reserves the right to make modifications without prior notice. Always use the physical product measurements for mark-ups and roughing-in as the line drawing shown may