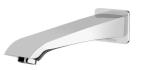

## **ARGO**

### ARGO WALL BASIN OUTLET 180MM





# 50



#### **AVAILABLE IN**



AG774 CHR Chrome

#### INFORMATION

Temperature Rating 1 - 75°C

Pressure Rating 150 - 500kPa





#### MAINTENANCE AND CARE:

- All surfaces should be cleaned with mild liquid detergent or soap and water.
- Do not use cream cleaners or citrus based cleaning products, as they are abrasive.
- Use of unsuitable cleaning agents may damage the surface.
- Any damage caused in this way will not be covered by warranty.

Please visit https://www.phoenixtapware.com.au/warranty to view the full warranty



While we aim to ensure the specifications shown are correct at time of printing, Phoenix Tapware reserves the right to make modifications without prior notice. Always use the physical product measurements for mark-ups and roughing-in as the line drawing shown may