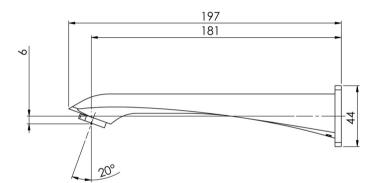

### ARGO WALL BASIN OUTLET 180MM

Please visit https://www.phoenixtapware.com.au/warranty to view the full warranty

While we aim to ensure the specifications shown are correct at time of printing, Phoenix Tapware reserves the right to make modifications without prior notice. Always use the physical product measurements for mark-ups and roughing-in as the line drawing shown may differ from the actual product over time. All measurements are shown in millimetres. Colours may vary from image shown.