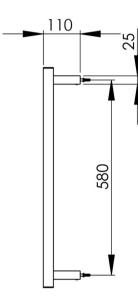

## **ARGO**

ARGO TOWEL LADDER 650MM S / S

Please visit https://www.phoenixtapware.com.au/warranty to view the full warranty

While we aim to ensure the specifications shown are correct at time of printing, Phoenix Tapware reserves the right to make modifications without prior notice. Always use the physical product measurements for mark-ups and roughing-in as the line drawing shown may differ from the actual product over time. All measurements are shown in millimetres. Colours may vary from image shown.