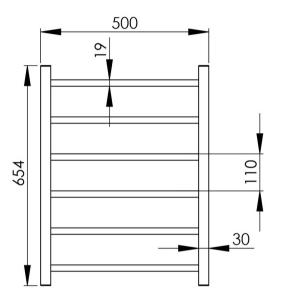

## **ARGO**

ARGO TOWEL LADDER 650MM S / S

Please visit https://www.phoenixtapware.com.au/warranty to view the full warranty

While we aim to ensure the specifications shown are correct at time of printing, Phoenix Tapware reserves the right to make modifications without prior notice. Always use the physical product measurements for mark-ups and roughing-in as the line drawing shown may differ from the actual product over time. All measurements are shown in millimetres. Colours may vary from image shown.