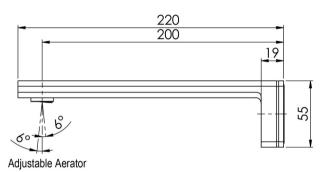

# **ALIA**

# ALIA WALL BASIN / BATH OUTLET 200MM





# 55



# **AVAILABLE IN**







110-7610-00 Chrome

Brushed Nickel Brushed Gold

### **INFORMATION**

Temperature Rating

1 - 75°C

Pressure Rating 150 - 500kPa





## MAINTENANCE AND CARE:

- All surfaces should be cleaned with mild liquid detergent or soap and water.
- Do not use cream cleaners or citrus based cleaning products, as they are abrasive.
- Use of unsuitable cleaning agents may damage the surface.
- Any damage caused in this way will not be covered by warranty.

Please visit https://www.phoenixtapware.com.au/warranty to view the full warranty



While we aim to ensure the specifications shown are correct at time of printing, Phoenix Tapware reserves the right to make modifications without prior notice. Always use the physical product measurements for mark-ups and roughing-in as