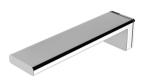

# **ALIA**

# ALIA WALL BASIN / BATH OUTLET 200MM





# 55



# **AVAILABLE IN**







110-7610-00 Chrome

Brushed Nickel Brushed Gold

### **INFORMATION**

Temperature Rating

1 - 75°C

Pressure Rating 150 - 500kPa





## MAINTENANCE AND CARE:

- All surfaces should be cleaned with mild liquid detergent or soap and water.
- Do not use cream cleaners or citrus based cleaning products, as they are abrasive.
- Use of unsuitable cleaning agents may damage the surface.
- Any damage caused in this way will not be covered by warranty.

Please visit https://www.phoenixtapware.com.au/warranty to view the full warranty



While we aim to ensure the specifications shown are correct at time of printing, Phoenix Tapware reserves the right to make modifications without prior notice. Always use the physical product measurements for mark-ups and roughin