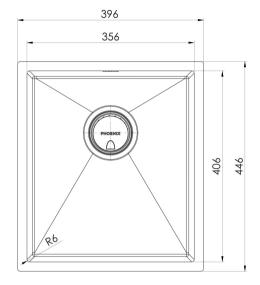

# **4000 SERIES SINKS**

## 4000 SERIES SINGLE BOWL SINK









33 Litre Capacity

### **AVAILABLE IN**







### **INFORMATION**



### MAINTENANCE AND CARE:

- All surfaces should be cleaned with mild liquid detergent or soap and water.
- Do not use cream cleaners or citrus based cleaning products, as they are abrasive.
- Use of unsuitable cleaning agents may damage the surface.
- Any damage caused in this way will not be covered by warranty.

Please visit https://www.phoenixtapware.com.au/warranty to view the full warranty



While we aim to ensure the specifications shown are correct at time of printing, Phoenix Tapware reserves the right to make modifications without prior notice. Always use the physical product measurements for mark-ups and roughing-in as the line drawing shown may differ from the actual product over time. All measurements a