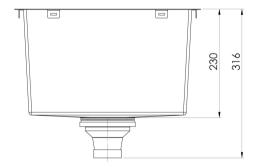

# **4000 SERIES SINKS**

## 4000 SERIES SINGLE BOWL SINK









33 Litre Capacity

### **AVAILABLE IN**







### **INFORMATION**



### MAINTENANCE AND CARE:

- All surfaces should be cleaned with mild liquid detergent or soap and water.
- Do not use cream cleaners or citrus based cleaning products, as they are abrasive.
- Use of unsuitable cleaning agents may damage the surface.
- Any damage caused in this way will not be covered by warranty.

Please visit https://www.phoenixtapware.com.au/warranty to view the full warranty



While we aim to ensure the specifications shown are correct at time of printing, Phoenix Tapware reserves the right to make modifications without prior notice. Always use the physical product measurements for mark-ups and roughing-in as the line drawing shown may differ from the actual product over time. All measurements are