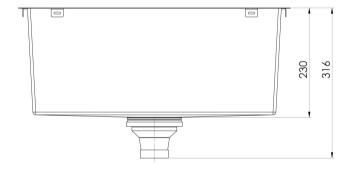

# **4000 SERIES SINKS**

### 4000 SERIES LARGE SINGLE BOWL SINK



## **SPECIFICATIONS**



# 573 533 406



47 Litre Capacity

### **AVAILABLE IN**





310-1002-51 Stainless Steel Brushed Black

### **INFORMATION**





### **MAINTENANCE AND CARE:**

- All surfaces should be cleaned with mild liquid detergent or soap and water.
- Do not use cream cleaners or citrus based cleaning products, as they are abrasive.
- Use of unsuitable cleaning agents may damage the surface.
- Any damage caused in this way will not be covered by warranty.

Please visit https://www.phoenixtapware.com.au/warranty to view the full warranty



While we aim to ensure the specifications shown are correct at time of printing, Phoenix Tapware reserves the right to make modifications without prior notice. Always use the physical product measurements for mark-ups and roughing-in as the line drawing shown may differ from the