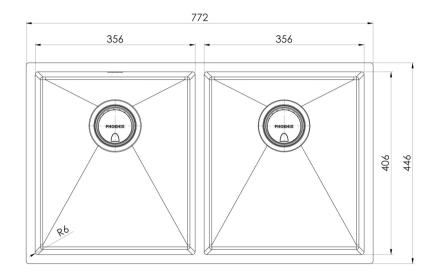

## 4000 SERIES DOUBLE BOWL SINK

Please visit https://www.phoenixtapware.com.au/warranty to view the full warranty

While we aim to ensure the specifications shown are correct at time of printing, Phoenix Tapware reserves the right to make modifications without prior notice. Always use the physical product measurements for mark-ups and roughing-in as the line drawing shown may differ from the actual product over time. All measurements are shown in millimetres. Colours may vary from image shown.